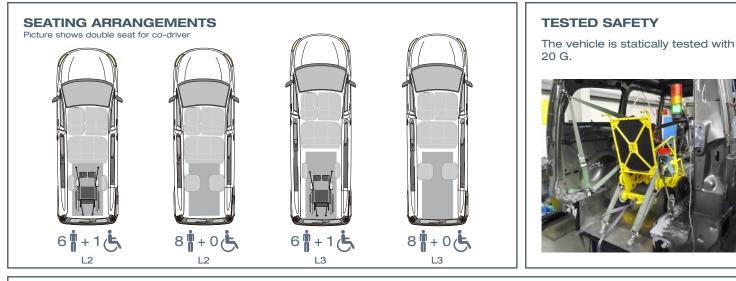

## TECHNICAL DATA (according to manufacturer)

- » Battery capacity
- » Range
- » Engine output
- » Ramp
- » Wheelchair area height dimensions
- » Wheelchair area interior floor dimensions Width approx. 810 mm x length approx. 1.300 mm Rear entrance height approx. 1.500 mm; Interior height approx. 1.450 mm (rear area)