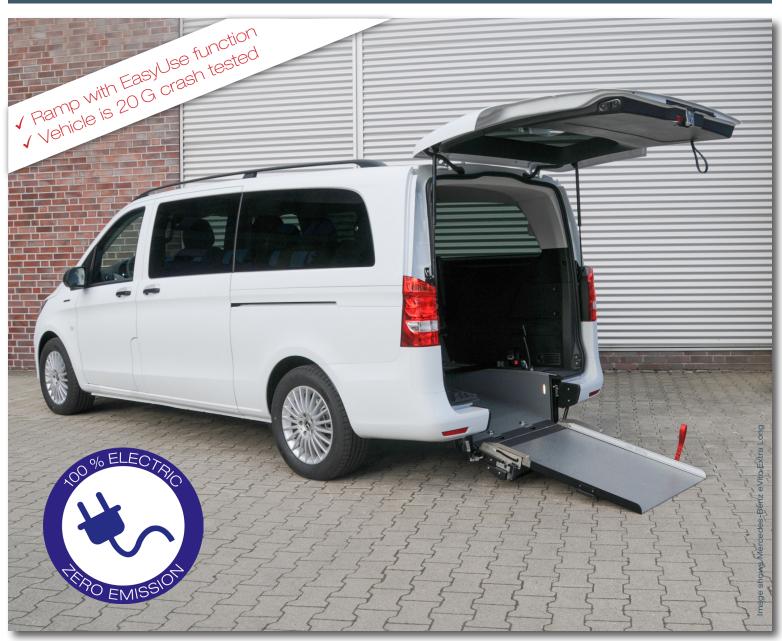

## WAV WITH REAR CUT FLOOR

Mercedes-Benz eVito Long (L2) / Extra Long (L3)

www.amf-bruns.de

## ACCESSIBLE VEHICLE WITH REAR CUT FLOOR

With the optional EASYFLEX ramp

folded down the luggage compart-

ment is fully usable.

Mercedes-Benz eVito Long (L2) / Extra Long (L3)

With the unfolded ramp the vehicle can be accessed comfortably with a wheelchair.

- » XXL cutout without any obstructions
- » PROTEKTOR 2.0 occupant & wheelchair restraint system (ISO approved)
- » Extra long front electric belts for wheelchair securement
- » EASYUSE function allows extremely easy and effortless operation with one hand