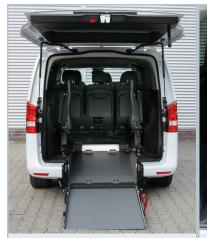

## ACCESSIBLE VEHICLE WITH REAR CUT FLOOR

With the optional EASYFLEX ramp

folded down the luggage compart-

ment is fully usable.

Mercedes-Benz eVito Long (L2) / Extra Long (L3)

With the unfolded ramp the vehicle can be accessed comfortably with a wheelchair.

Optional tip & fold seats allow

flexible use of the vehicle.

- » The optional, patented EASYFLEX ramp is extremely user-friendly and can be converted quickly to a loading area
- » Two optional tip & fold seats in third row
- » Optional head & backrest FUTURESAFE is available